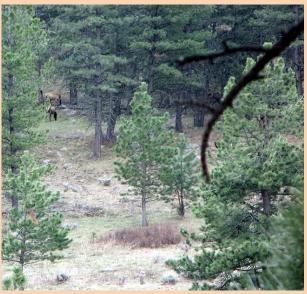

## FIDDLER CREEK 345 Fishtail, MONTANA

Seldom is there an opportunity to own a mid-size parcel in the

foothills along the Beartooth Front, but here is one. 345 acres in one chunk with two forks of Fiddler Creek, grass, pines and aspen groves. Great views and building sites. Deer, elk, bear and upland birds all frequent the property. In the area of great trails into the National Forest and world renowned fishing.