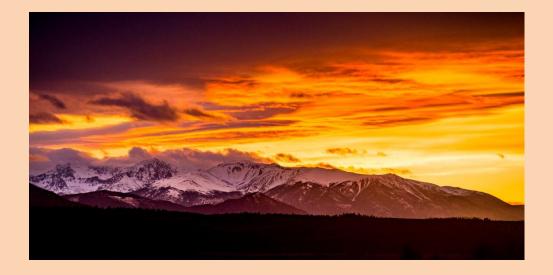

## FIDDLER CREEK 345 Fishtail, MONTANA

Seldom is there an opportunity to own a mid-size parcel in the

foothills along the Beartooth Front, but here is one. 345 acres in one chunk with two forks of Fiddler Creek, grass, pines and aspen groves. Great views and building sites. Deer, elk, bear and upland birds all frequent the property. In the area of great trails into the National Forest and world renowned fishing.

## <u>AREA</u>

The Ranch lies adjacent to the highest mountains in Montana in an area referred to as the "Beartooth Front", considered one of the most desirable and sought after regions of the state. This area is generally bounded by Red Lodge, Mt. and the Rock Creek Canyon on the east, and Nye, Mt. and the Stillwater Canyon on the