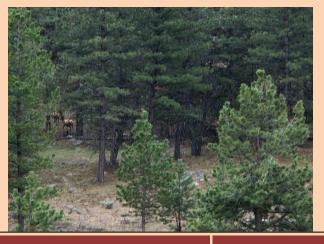

## FIDDLER CREEK 345 Fishtail, MONTANA

Seldom is there an opportunity to own a mid-size parcel in the

foothills along the Beartooth Front, but here is one. 345 acres in one chunk with two forks of Fiddler Creek, grass, pines and aspen groves. Great views and building sites. Deer, elk, bear and upland birds all frequent the property. In the area of great trails into the National Forest and world renowned fishing.