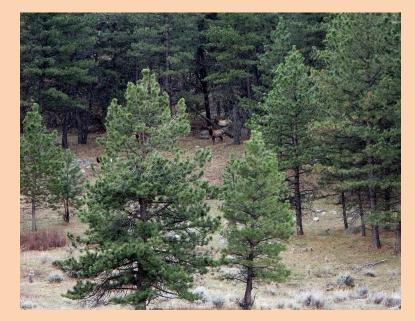

## FIDDLER CREEK 345 Fishtail, MONTANA

Seldom is there an opportunity to own a mid-size parcel in the

foothills along the Beartooth Front, but here is one. 345 acres in one chunk with two forks of Fiddler Creek, grass, pines and aspen groves. Great views and building sites. Deer, elk, bear and upland birds all frequent the property. In the area of great trails into the National Forest and world renowned fishing.