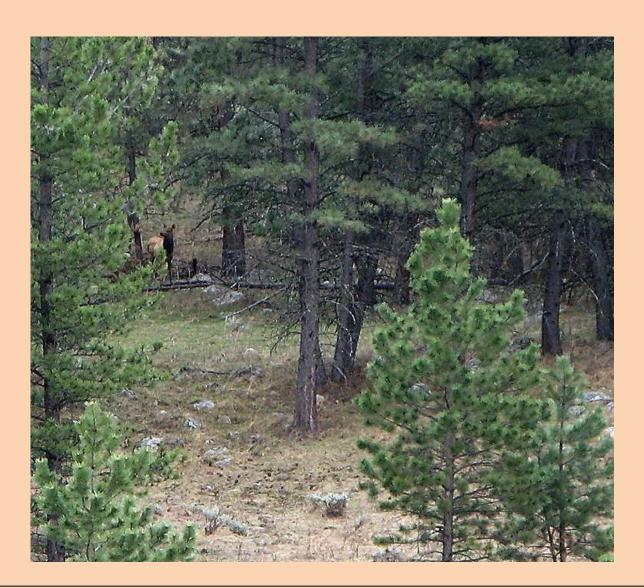

## FIDDLER CREEK 345 Fishtail, MONTANA

Seldom is there an opportunity to own a mid-size parcel in the

foothills along the Beartooth Front, but here is one. 345 acres in one chunk with two forks of Fiddler Creek, grass, pines and aspen groves. Great views and building sites. Deer, elk, bear and upland birds all frequent the property. In the area of great trails into the National Forest and world renowned fishing.