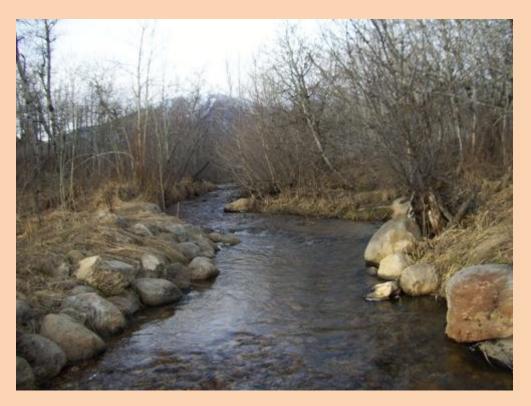

## FIDDLER CREEK 345 Fishtail, MONTANA

Seldom is there an opportunity to own a mid-size parcel in the

foothills along the Beartooth Front, but here is one. 345 acres in one chunk with two forks of Fiddler Creek, grass, pines and aspen groves. Great views and building sites. Deer, elk, bear and upland birds all frequent the property. In the area of great trails into the National Forest and world renowned fishing.