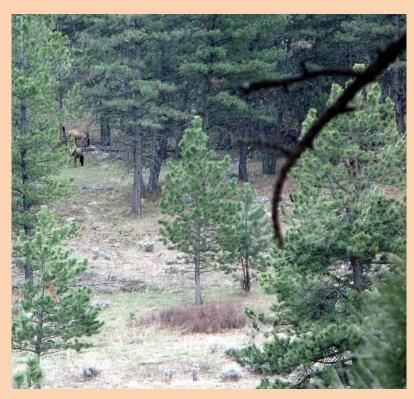

## FIDDLER CREEK 345 Fishtail, MONTANA

Seldom is there an opportunity to own a mid-size parcel in the

foothills along the Beartooth Front, but here is one. 345 acres in one chunk with two forks of Fiddler Creek, grass, pines and aspen groves. Great views and building sites. Deer, elk, bear and upland birds all frequent the property. In the area of great trails into the National Forest and world renowned fishing.