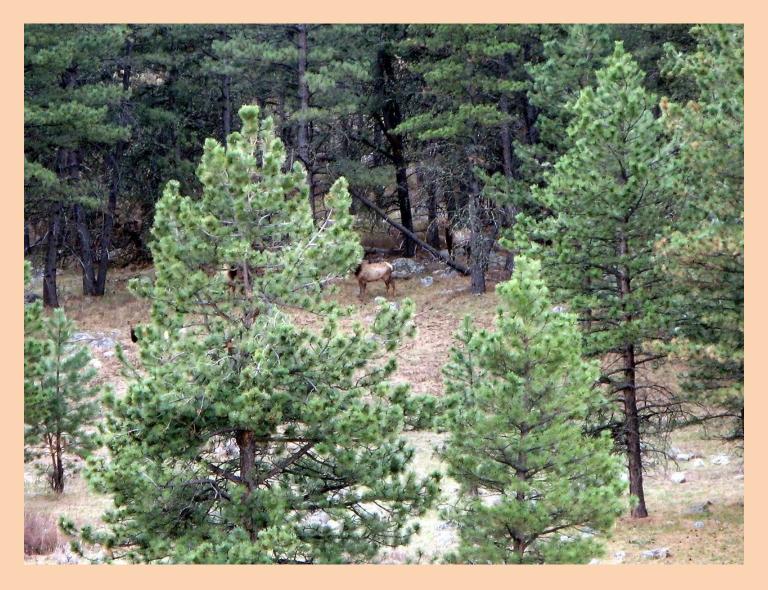

## FIDDLER CREEK 345 Fishtail, MONTANA

Seldom is there an opportunity to own a mid-size parcel in the

foothills along the Beartooth Front, but here is one. 345 acres in one chunk with two forks of Fiddler Creek, grass, pines and aspen groves. Great views and building sites. Deer, elk, bear and upland birds all frequent the property. In the area of great trails into the National Forest and world renowned fishing.