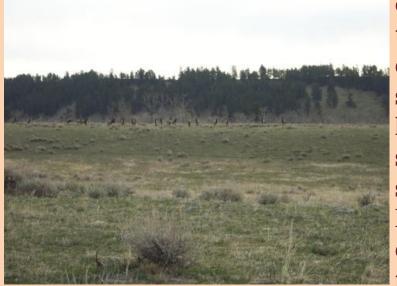

## FIDDLER CREEK 345 Fishtail, MONTANA

Seldom is there an opportunity to own a mid-size parcel in the

foothills along the Beartooth Front, but here is one. 345 acres in one chunk with two forks of Fiddler Creek, grass, pines and aspen groves. Great views and building sites. Deer, elk, bear and upland birds all frequent the property. In the area of great trails into the National Forest and world renowned fishing.