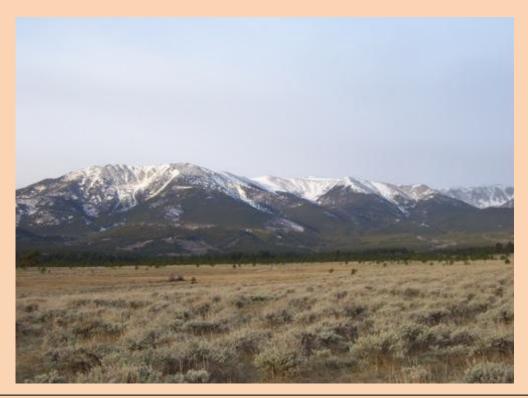

## FIDDLER CREEK 345 Fishtail, MONTANA

Seldom is there an opportunity to own a mid-size parcel in the

foothills along the Beartooth Front, but here is one. 345 acres in one chunk with two forks of Fiddler Creek, grass, pines and aspen groves. Great views and building sites. Deer, elk, bear and upland birds all frequent the property. In the area of great trails into the National Forest and world renowned fishing.

## <u>AREA</u>

The Ranch lies adjacent to the highest mountains in Montana in an area referred to as the "Beartooth Front", considered one of the most desirable and sought after regions of the state. This area is generally bounded by Red Lodge, Mt. and the Rock Creek Canyon on the east, and Nye, Mt. and the Stillwater Canyon on the